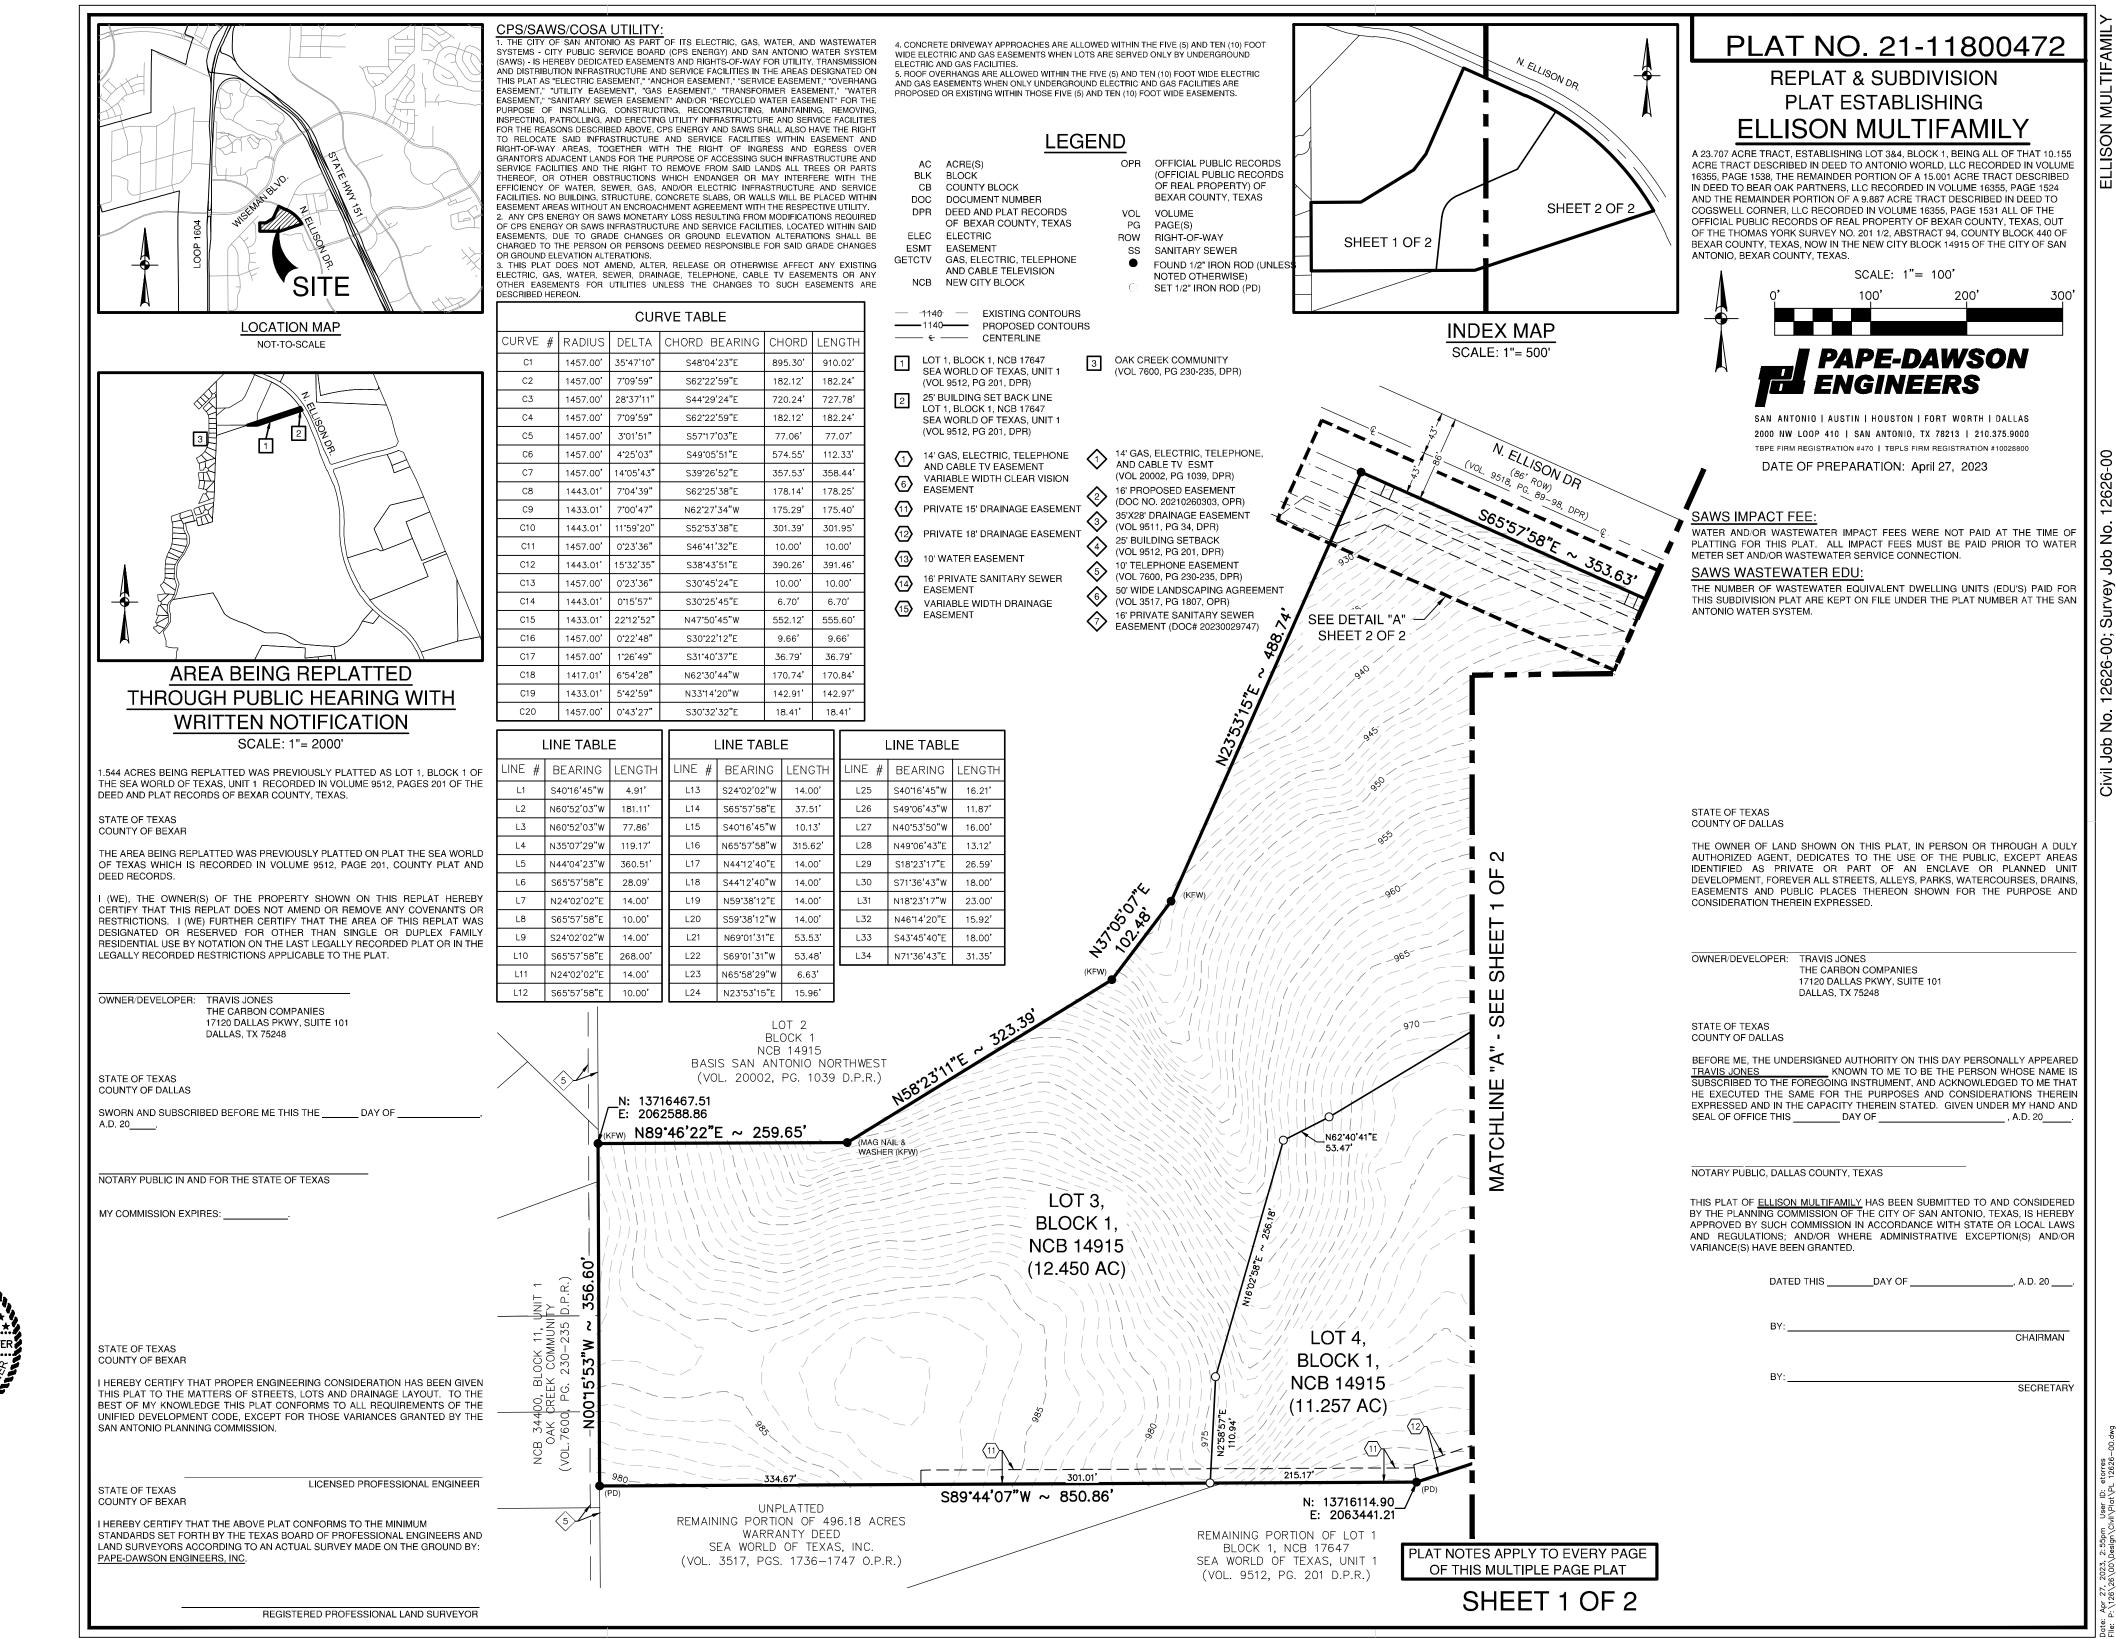

## SURVEYOR'S NOTES

- PROPERTY CORNERS ARE MONUMENTED WITH CAP OR DISK MARKED "PAPE-DAWSON" UNLESS NOTED OTHERWISE. COORDINATES SHOWN ARE BASED ON THE NORTH AMERICAN DATUM OF 1983 NAD83 (NA2011) EPOCH 2010.00 FROM THE TEXAS COORDINATE SYSTEM
- ESTABLISHED FOR THE SOUTH CENTRAL ZONE DISPLAYED, US SURVEY FEET, IN GRID VALUES DERIVED FROM THE NGS COOPERATIVE CORS NETWORK. DIMENSIONS SHOWN ARE SURFACE.
- BEARINGS ARE BASED ON THE NORTH AMERICAN DATUM OF 1983 NAD83 BEARINGS ARE BASED ON THE NORTH AMERICAN DATUM OF 1983 NAD83 (NA2011) EPOCH 2010.00, FROM THE TEXAS COORDINATE SYSTEM ESTABLISHED FOR THÉ SOUTH CENTRAL ZONE.