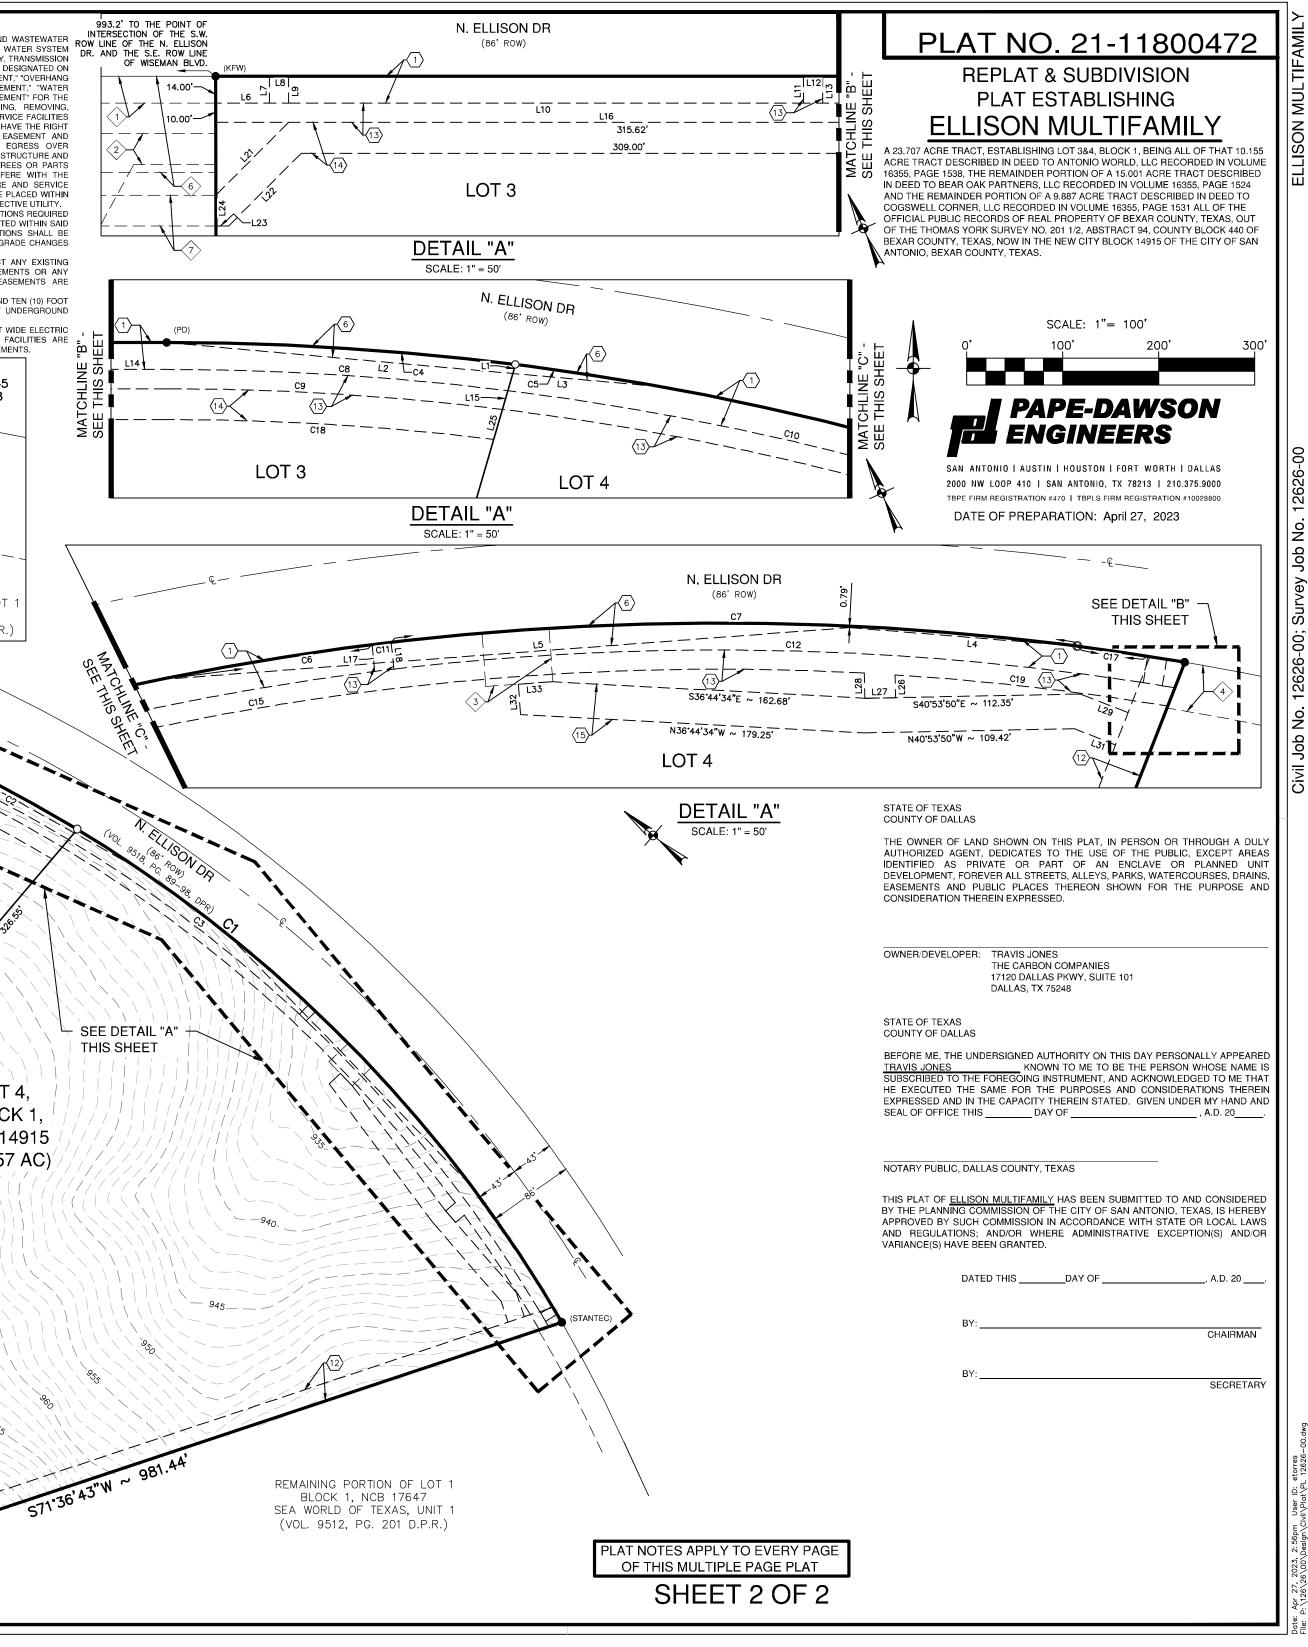

## DRAINAGE EASEMENT ENCROACHMENTS

NO STRUCTURE, FENCES, WALLS OR OTHER OBSTRUCTIONS THAT IMPEDE DRAINAGE SHALL BE PLACED WITHIN THE LIMITS OF THE DRAINAGE EASEMENTS SHOWN ON THIS PLAT. NO LANDSCAPING OR OTHER TYPE OF MODIFICATIONS, WHICH ALTER THE CROSS-SECTIONS OF THE DRAINAGE EASEMENTS, AS APPROVED, SHALL BE ALLOWED WITHOUT THE APPROVAL OF THE DIRECTOR OF TCI OR DIRECTOR OF PUBLIC WORKS. THE CITY OF SAN ANTONIO AND BEXAR COUNTY SHALL HAVE THE RIGHT OF INGRESS AND EGRESS OVER THE GRANTOR'S ADJACENT PROPERTY TO REMOVE ANY IMPEDING OBSTRUCTIONS PLACED WITHIN THE LIMITS OF SAID DRAINAGE EASEMENT AND TO MAKE ANY MODIFICATIONS OR IMPROVEMENTS WITHIN SAID DRAINAGE EASEMENTS.

# COMMON AREA MAINTENANCE

THE MAINTENANCE OF ALL PRIVATE STREETS OPEN SPACE GREENBELTS PARKS, TREE SAVE AREAS, INCLUDING LOTS 3 & 4, BLOCK 1, CB OR NCB 14915. DRAINAGE EASEMENTS AND EASEMENTS OF ANY OTHER NATURE WITHIN THIS SUBDIVISION SHALL BE THE RESPONSIBILITY OF THE PROPERTY OWNERS, OR THE PROPERTY OWNERS' ASSOCIATION, OR ITS SUCCESSORS OR ASSIGNS AND NOT THE RESPONSIBILITY OF THE CITY OF SAN ANTONIO OR BEXAR COUNTY.