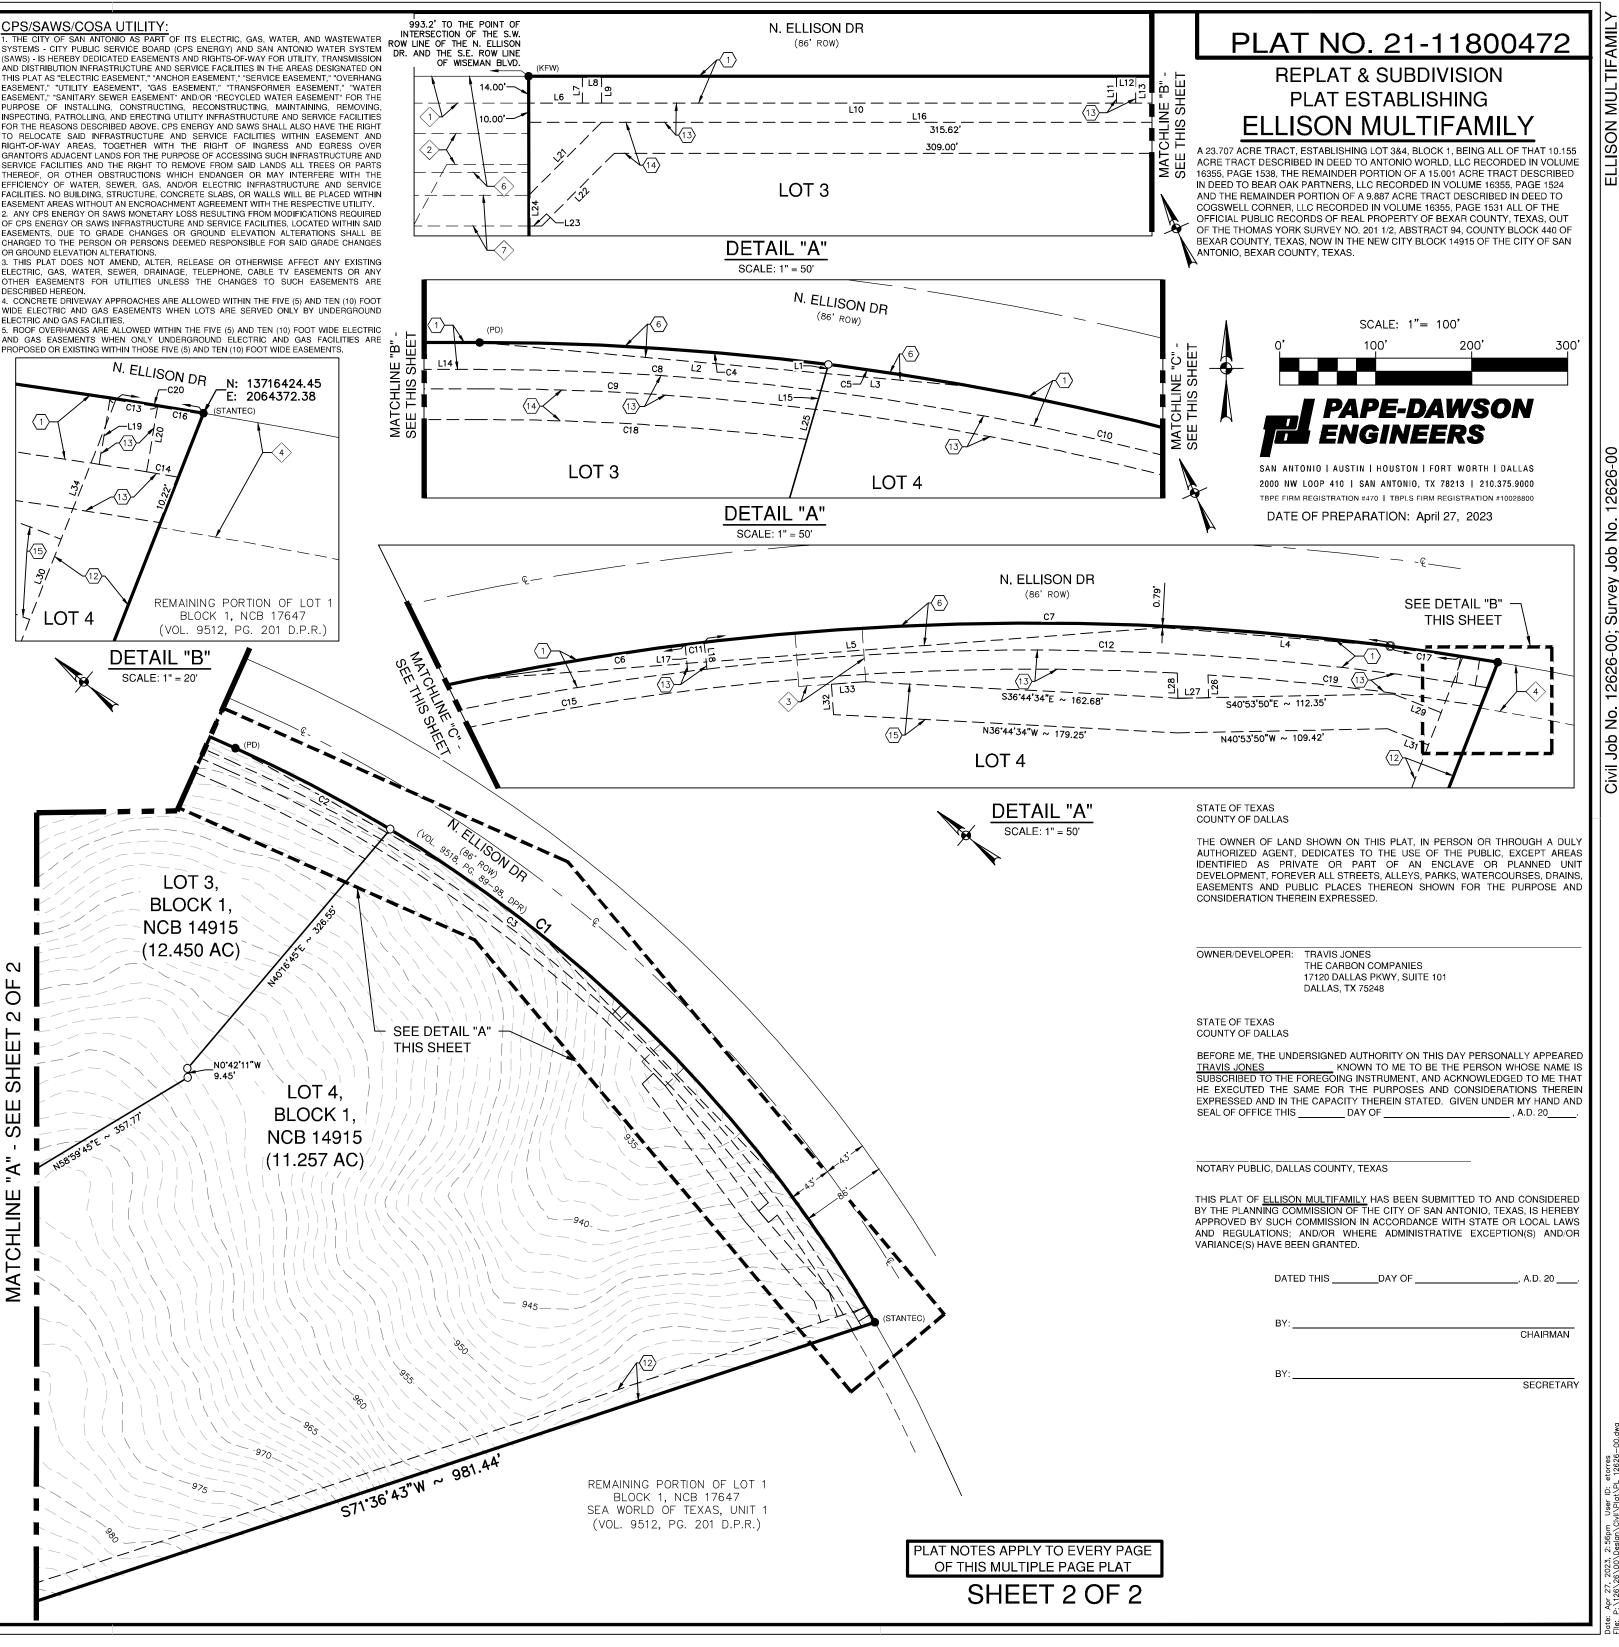

# COMMON AREA MAINTENANCE

THE MAINTENANCE OF ALL PRIVATE STREETS OPEN SPACE GREENBELTS PARKS, TREE SAVE AREAS, INCLUDING LOTS 3 & 4, BLOCK 1, CB OR NCB 14915. DRAINAGE EASEMENTS AND EASEMENTS OF ANY OTHER NATURE WITHIN THIS SUBDIVISION SHALL BE THE RESPONSIBILITY OF THE PROPERTY OWNERS, OR THE PROPERTY OWNERS' ASSOCIATION, OR ITS SUCCESSORS OR ASSIGNS AND NOT THE RESPONSIBILITY OF THE CITY OF SAN ANTONIO OR BEXAR COUNTY.

## FLOODPLAIN VERIFICATION:

NO PORTION OF THE FEMA 1% ANNUAL CHANCE (100-YEAR) FLOODPLAIN EXISTS WITHIN THIS PLAT AS VERIFIED BY FEMA MAP PANEL: 48029C0355G, EFFECTIVE DATE SEPTEMBER 29, 2010. FLOODPLAIN INFORMATION IS SUBJECT TO CHANGE AS A RESULT OF FUTURE FEMA MAP REVISIONS AND/OR AMENDMENTS.